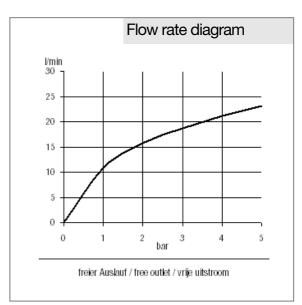

## Advertisement

- \* KLUDI GmbH & Co. KG, KLUDI A-QA i bath-shower set item no. 6615005-00
- \*\* with cleaning system, DIN EN 1112

handshower, manufacturer KLUDI GmbH & Co. KG, KLUDI A-QA i bath-shower set item no. 6615005-00, DN 15, chrome plated plastic, noise level DIN 4109 group I, report no. P- IX 19052/IB, with normal spray and cleaning system, swivel handshower (swing range  $30^{\circ}$ ), for pressure type water heater, for continuous line heater, with KLUDI SIRENAFLEX-shower hose inch  $1/2 \times 1/2$  inch x 1250 mm with conical nuts, with with fixed wall hook with screws and dowels, chrome plated plastic, PN 5