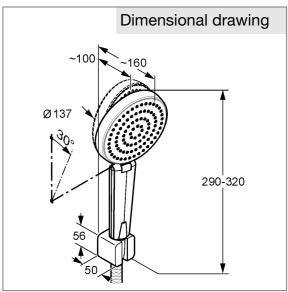

## Product description

bath-shower set DN 15
wall fastening
KLUDI A-QA i handshower DN 15
with cleaning system
with big size shower spray Ø 137 mm
adjustable shower head
connection G 1/2
with KLUDI SIRENAFLEX-shower hose
with conical nuts
G 1/2 x G 1/2 x 1250 mm
fixed wall hook with screws and dowels
noise group I
P- IX 19052/IB

## Advertisement

- \* KLUDI GmbH & Co. KG, KLUDI A-QA i bath-shower set item no. 6615005-00
- \*\* with cleaning system, DIN EN 1112

handshower, manufacturer KLUDI GmbH & Co. KG, KLUDI A-QA i bath-shower set item no. 6615005-00, DN 15, chrome plated plastic, noise level DIN 4109 group I, report no. P- IX 19052/IB, with normal spray and cleaning system, swivel handshower (swing range  $30^{\circ}$ ), for pressure type water heater, for continuous line heater, with KLUDI SIRENAFLEX-shower hose inch  $1/2 \times 1/2$  inch x 1250 mm with conical nuts, with with fixed wall hook with screws and dowels, chrome plated plastic, PN 5